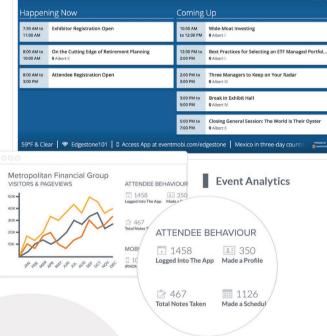

#### Direct Notification™

Send targeted messages and alerts to select groups of attendees.

- In-App Notification
- Email Notification (when not on the App)
- Send to All or to Select Groups of Attendees
- Pre-Scheduled Alerts

### Attendee Networking

Foster connections among attendees with interactive profiles and private in-app messaging.

- Social Attendee Profiles
- Attendees Can Update Own Profile
- LinkedIn Integration
- Private 1-to-1 Chat