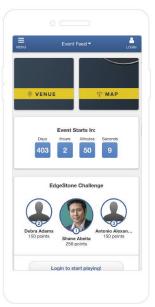

#### Gamification

Make your event fun, social and engaging by integrating gaming elements to the experience.

- Unlimited Challenges
- Social Networking
- · Booth & Session Check-in
- Live Leaderboard

Live Display

# **Interactive Maps** & Floorplan

Your attendees will never get lost.

- Support for Multiple Maps
- Google Maps
- Custom Pin Drop for Sessions and Exhibitor Booths
- Flexible Pricing Based on Map Complexity