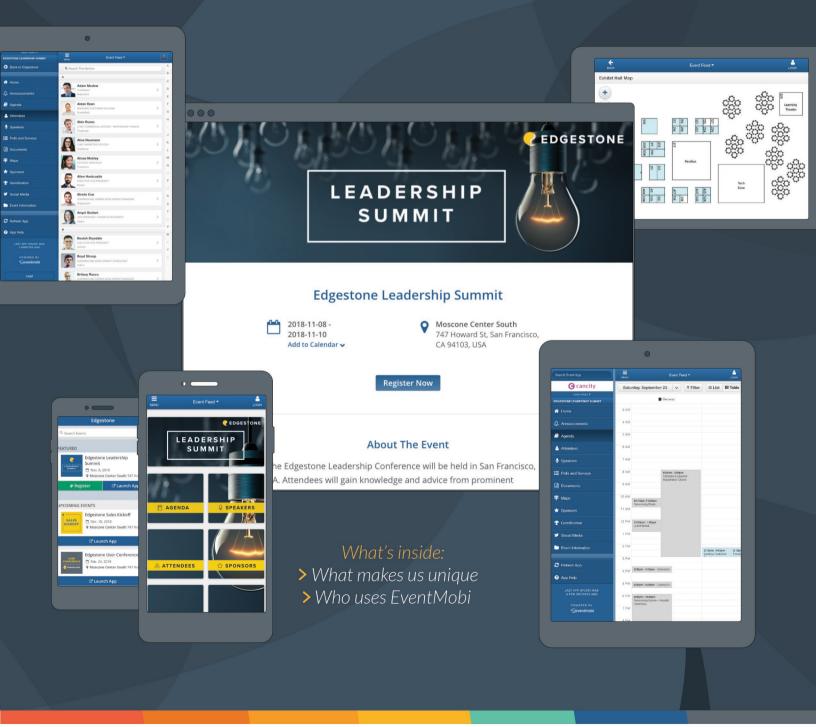

# What Makes EventMobi Unique

Event Mobi was founded in 2010 with the simple mission of saving event organizers time and money by replacing the paper show guide.

Today. EventMobi is a full suite of seamlessly integrated event technology built around its world leading event app supporting over 8,000 event professionals worldwide.

EventMobi is the only truly cross-platform event app providing every attendee with the impactful experience you expertly designed. Available through the web and all 4 app stores, your custom event app helps every attendee connect, learn and engage at your meeting.

Use EventMobi to create and customize your registration, event app, live polls, surveys and more, all with simple click-and-drag technology, no coding required.

## Simplicity & Accessibility

EventMobi has been expertly designed for you and your attendees. Simple to manage, easy to access, EventMobi offers the most comprehensive set of features available, all in one platform.

# Cross-platform Compatibility

Mobile-friendly registration and event apps available in all 4 app stores, it's easy for attendees to connect and engage with your meeting.